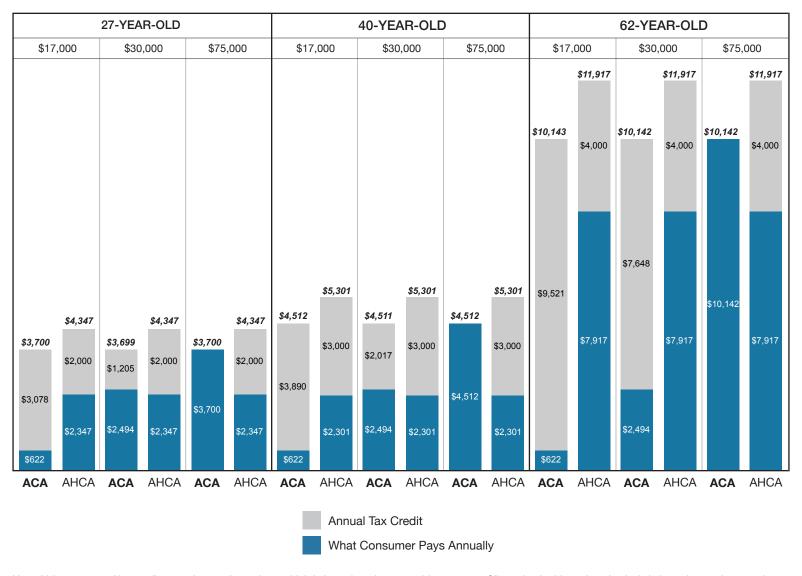

ne, Amador, Butte, Calaveras, Colusa, Del Norte, Glenn, Humboldt, Lake, Lassen, Mendocino, Modoc, Nevada, Plumas, Shasta, Sierra, Siskiyou, Sutter, Tehama, Trinity, Yuba, Tuolumne



Marin, Napa, Solano and Sonoma counties



#### El Dorado, Placer, Sacramento and Yolo counties



#### San Francisco County



Contra Costa County



Alameda County



Santa Clara County



San Mateo County



#### Monterey, San Benito and Santa Cruz counties



Mariposa, Merced, San Joaquin, Stanislaus and Tulare counties



Fresno, Kings and Madera counties



San Luis Obispo, Santa Barbara and Ventura counties



Imperial, Inyo and Mono counties



Kern County



Los Angeles County (partial)



Los Angeles County (partial)



#### Riverside and San Bernardino counties



Orange County



San Diego County