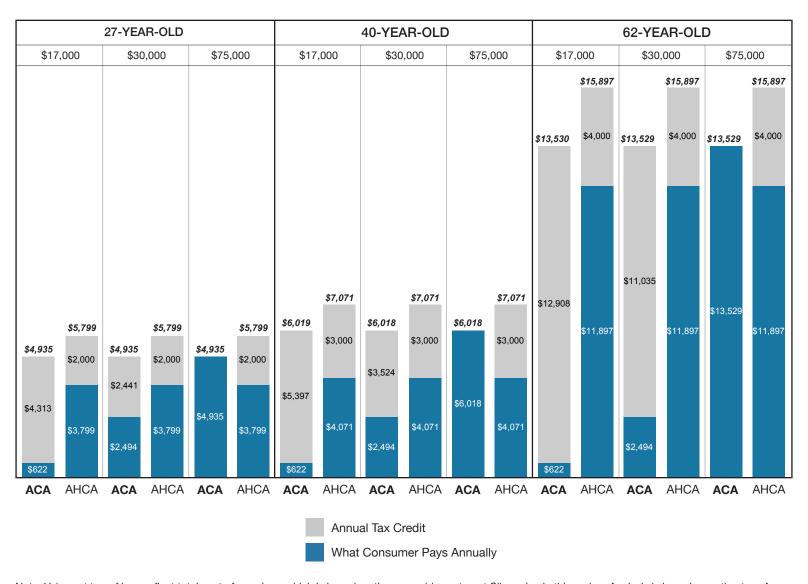

#### Northern California

Region 1 counties: Alpine, Amador, Butte, Calaveras, Colusa, Del Norte, Glenn, Humboldt, Lake, Lassen, Mendocino, Modoc, Nevada, Plumas, Shasta, Sierra, Siskiyou, Sutter, Tehama, Trinity, Yuba, Tuolumne



Marin, Napa, Solano and Sonoma counties



#### El Dorado, Placer, Sacramento and Yolo counties



#### San Francisco County



Contra Costa County



Alameda County



Santa Clara County



San Mateo County



#### Monterey, San Benito and Santa Cruz counties



Mariposa, Merced, San Joaquin, Stanislaus and Tulare counties



Fresno, Kings and Madera counties



San Luis Obispo, Santa Barbara and Ventura counties



Imperial, Inyo and Mono counties



Kern County



Los Angeles County (partial)



Los Angeles County (partial)



#### Riverside and San Bernardino counties



Orange County



San Diego County