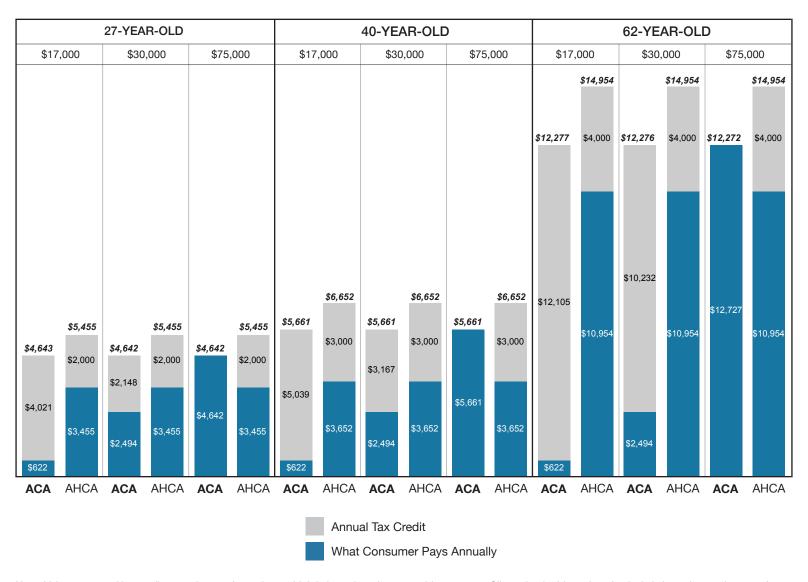

#### Northern California

Region 1 counties: Alpine, Amador, Butte, Calaveras, Colusa, Del Norte, Glenn, Humboldt, Lake, Lassen, Mendocino, Modoc, Nevada, Plumas, Shasta, Sierra, Siskiyou, Sutter, Tehama, Trinity, Yuba, Tuolumne



Marin, Napa, Solano and Sonoma counties



#### El Dorado, Placer, Sacramento and Yolo counties



#### San Francisco County



Contra Costa County



Alameda County



Santa Clara County



San Mateo County



#### Monterey, San Benito and Santa Cruz counties



Mariposa, Merced, San Joaquin, Stanislaus and Tulare counties



Fresno, Kings and Madera counties



San Luis Obispo, Santa Barbara and Ventura counties



Imperial, Inyo and Mono counties



Kern County



Los Angeles County (partial)



Los Angeles County (partial)



#### Riverside and San Bernardino counties



Orange County



San Diego County