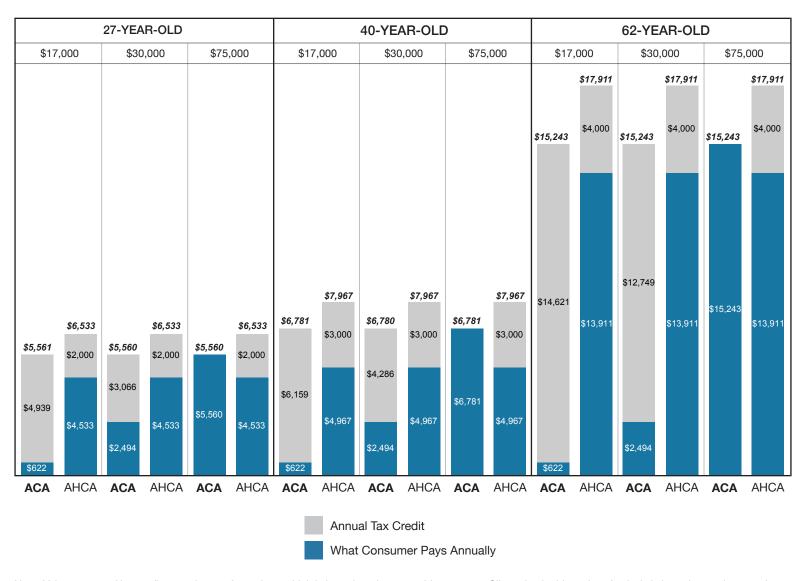

#### Northern California

Region 1 counties: Alpine, Amador, Butte, Calaveras, Colusa, Del Norte, Glenn, Humboldt, Lake, Lassen, Mendocino, Modoc, Nevada, Plumas, Shasta, Sierra, Siskiyou, Sutter, Tehama, Trinity, Yuba, Tuolumne