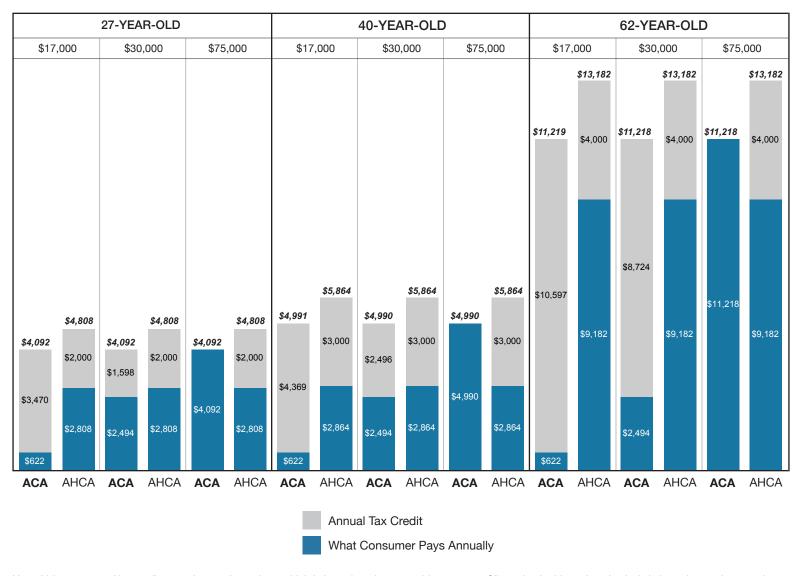

#### Northern California

Region 1 counties: Alpine, Amador, Butte, Calaveras, Colusa, Del Norte, Glenn, Humboldt, Lake, Lassen, Mendocino, Modoc, Nevada, Plumas, Shasta, Sierra, Siskiyou, Sutter, Tehama, Trinity, Yuba, Tuolumne



Marin, Napa, Solano and Sonoma counties



#### El Dorado, Placer, Sacramento and Yolo counties



#### San Francisco County



Contra Costa County



Alameda County



Santa Clara County



San Mateo County



#### Monterey, San Benito and Santa Cruz counties



Mariposa, Merced, San Joaquin, Stanislaus and Tulare counties



Fresno, Kings and Madera counties



San Luis Obispo, Santa Barbara and Ventura counties



Imperial, Inyo and Mono counties



Kern County



Los Angeles County (partial)



Los Angeles County (partial)



#### Riverside and San Bernardino counties



Orange County



San Diego County