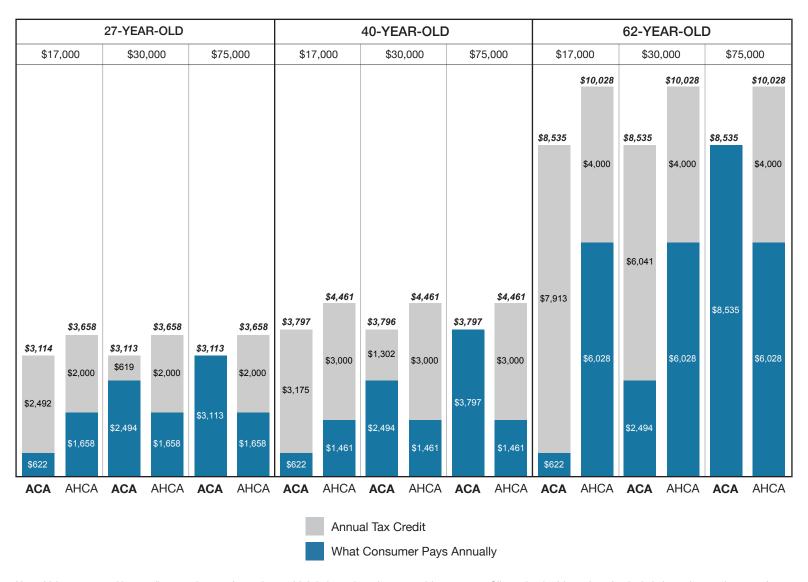

#### Northern California

Region 1 counties: Alpine, Amador, Butte, Calaveras, Colusa, Del Norte, Glenn, Humboldt, Lake, Lassen, Mendocino, Modoc, Nevada, Plumas, Shasta, Sierra, Siskiyou, Sutter, Tehama, Trinity, Yuba, Tuolumne



Marin, Napa, Solano and Sonoma counties



#### El Dorado, Placer, Sacramento and Yolo counties



#### San Francisco County



Contra Costa County



Alameda County



Santa Clara County



San Mateo County



#### Monterey, San Benito and Santa Cruz counties



Mariposa, Merced, San Joaquin, Stanislaus and Tulare counties



Fresno, Kings and Madera counties



San Luis Obispo, Santa Barbara and Ventura counties



Imperial, Inyo and Mono counties



Kern County



Los Angeles County (partial)



Los Angeles County (partial)



#### Riverside and San Bernardino counties



Orange County



San Diego County