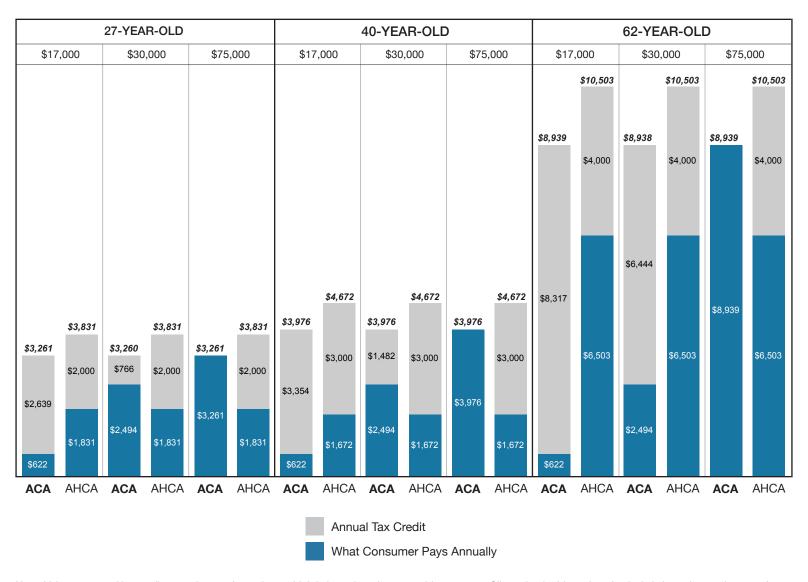

#### San Francisco County

Contra Costa County

Alameda County

Santa Clara County

San Mateo County