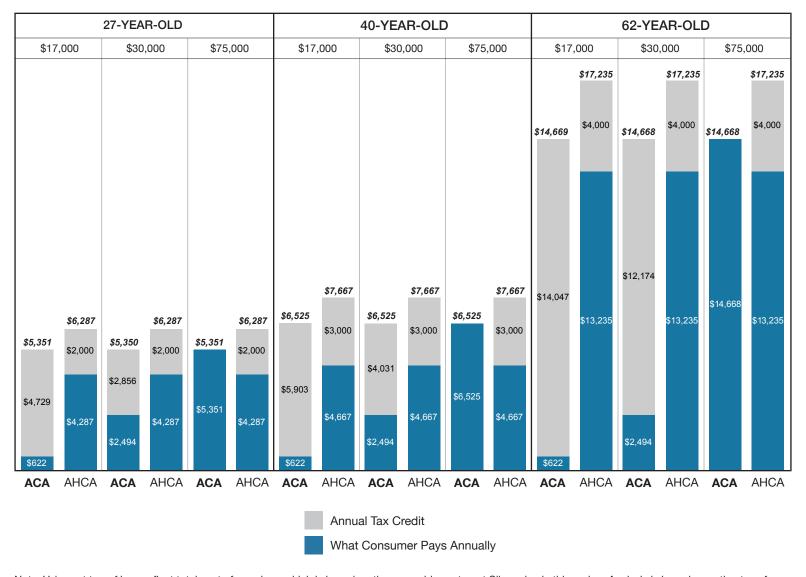

#### Northern California

Region 1 counties: Alpine, Amador, Butte, Calaveras, Colusa, Del Norte, Glenn, Humboldt, Lake, Lassen, Mendocino, Modoc, Nevada, Plumas, Shasta, Sierra, Siskiyou, Sutter, Tehama, Trinity, Yuba, Tuolumne



Marin, Napa, Solano and Sonoma counties



#### El Dorado, Placer, Sacramento and Yolo counties



#### San Francisco County



Contra Costa County



Alameda County



Santa Clara County



San Mateo County



#### Monterey, San Benito and Santa Cruz counties



Mariposa, Merced, San Joaquin, Stanislaus and Tulare counties



Fresno, Kings and Madera counties



San Luis Obispo, Santa Barbara and Ventura counties



Imperial, Inyo and Mono counties



Kern County



Los Angeles County (partial)



Los Angeles County (partial)



#### Riverside and San Bernardino counties



Orange County



San Diego County