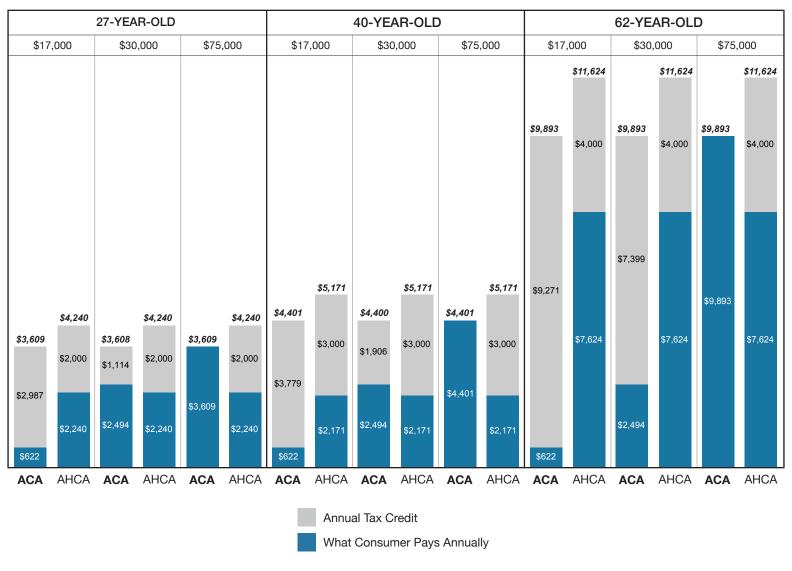

ion 1 counties: Alpine, Amador, Butte, Calaveras, Colusa, Del Norte, Glenn, Humboldt, Lake, Lassen, Mendocino, Modoc, Nevada, Plumas, Shasta, Sierra, Siskiyou, Sutter, Tehama, Trinity, Yuba, Tuolumne



Marin, Napa, Solano and Sonoma counties



#### El Dorado, Placer, Sacramento and Yolo counties



#### San Francisco County



Contra Costa County



Alameda County



Santa Clara County



San Mateo County



#### Monterey, San Benito and Santa Cruz counties



Mariposa, Merced, San Joaquin, Stanislaus and Tulare counties



Fresno, Kings and Madera counties



San Luis Obispo, Santa Barbara and Ventura counties



Imperial, Inyo and Mono counties



Kern County



Los Angeles County (partial)



Los Angeles County (partial)



#### Riverside and San Bernardino counties



Orange County



San Diego County