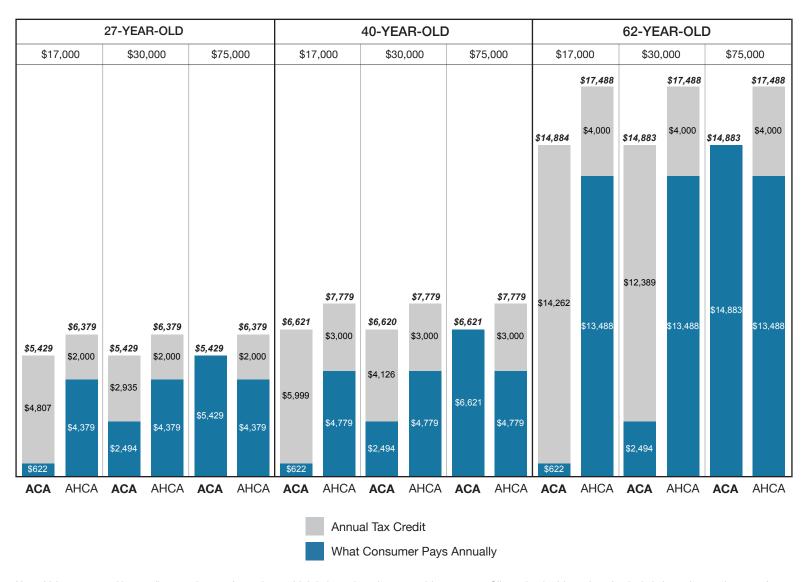

#### Northern California

Region 1 counties: Alpine, Amador, Butte, Calaveras, Colusa, Del Norte, Glenn, Humboldt, Lake, Lassen, Mendocino, Modoc, Nevada, Plumas, Shasta, Sierra, Siskiyou, Sutter, Tehama, Trinity, Yuba, Tuolumne



Marin, Napa, Solano and Sonoma counties



#### El Dorado, Placer, Sacramento and Yolo counties



#### San Francisco County



Contra Costa County



Alameda County



Santa Clara County



San Mateo County



#### Monterey, San Benito and Santa Cruz counties



Mariposa, Merced, San Joaquin, Stanislaus and Tulare counties



Fresno, Kings and Madera counties



San Luis Obispo, Santa Barbara and Ventura counties



Imperial, Inyo and Mono counties



Kern County



Los Angeles County (partial)



Los Angeles County (partial)



#### Riverside and San Bernardino counties



Orange County



San Diego County