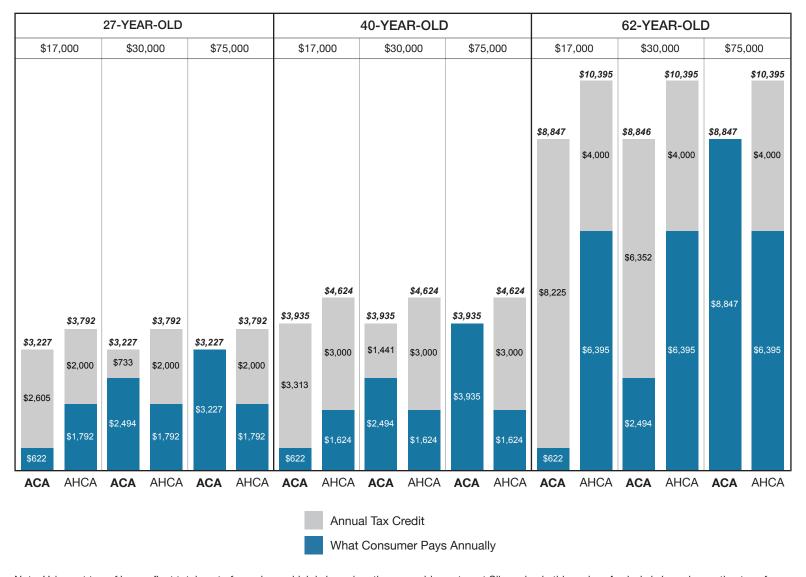

n California

Region 1 counties: Alpine, Amador, Butte, Calaveras, Colusa, Del Norte, Glenn, Humboldt, Lake, Lassen, Mendocino, Modoc, Nevada, Plumas, Shasta, Sierra, Siskiyou, Sutter, Tehama, Trinity, Yuba, Tuolumne



Marin, Napa, Solano and Sonoma counties



#### El Dorado, Placer, Sacramento and Yolo counties



#### San Francisco County



Contra Costa County



Alameda County



Santa Clara County



San Mateo County



#### Monterey, San Benito and Santa Cruz counties



Mariposa, Merced, San Joaquin, Stanislaus and Tulare counties



Fresno, Kings and Madera counties



San Luis Obispo, Santa Barbara and Ventura counties



Imperial, Inyo and Mono counties



Kern County



Los Angeles County (partial)



Los Angeles County (partial)



#### Riverside and San Bernardino counties



Orange County



San Diego County