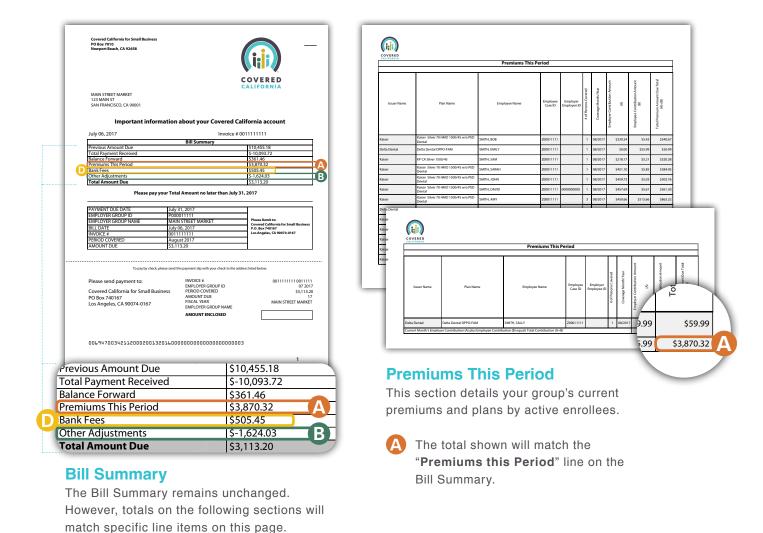

## **MONTHLY INVOICE REDESIGN**

FOR SMALL BUSINESS

| Other Adjustments         Under Adjustments           Buse Name         Bestore 1000 A         OCI, LORI         Employee Name                                                                                                                                                                                                                                                                                                                                                                                                                                                                                                                                                                                                                                                                                                                                                                                                                                                                                                                                                                                                                                                                                                                                                                             |
|--------------------------------------------------------------------------------------------------------------------------------------------------------------------------------------------------------------------------------------------------------------------------------------------------------------------------------------------------------------------------------------------------------------------------------------------------------------------------------------------------------------------------------------------------------------------------------------------------------------------------------------------------------------------------------------------------------------------------------------------------------------------------------------------------------------------------------------------------------------------------------------------------------------------------------------------------------------------------------------------------------------------------------------------------------------------------------------------------------------------------------------------------------------------------------------------------------------------------------------------------------------------------------------------------------------------------------------------------------------------------------------------------------------------------------------------------------------------------------------------------------------------------------------------------------------------------------------------------------------------------------------------------------------------------------------------------------------------------------------------------------------------------------------------------------------------------------------------------------------------------------------------------------------------------------------------------------------------------------------------------------------------------------------------------------------------------------------------------------------------------------------------------------------------------------------------------------------------------------------------------------------------------------------------------------------------------------------------------------------------------------------------------------------------------------------------------------------------------------------------------------------------------------------------------------------------------------------------------------------------------------------------------------------|
| Balance         IP CA Siles 1550x55         DOC, DRN         DODI 1111         DOC 2001         M         \$-293         \$-395.66           Salar         0° CA Siles 1500x55         DOC, SARAH         20011111         07/2017         M         \$-293         \$-395.66           Salar Detail Deta Detail DPPO FAM         DOC, RINCA         20011111         05/2017         CH         \$00         \$5.859           Salar Detail DPPO FAM         DOC, RINCA         20011111         05/2017         CH         \$00         \$5.859           Salar Detail DPPO FAM         DOC, RINCA         20011111         05/2017         CH         \$00         \$5.859           Salar Detail DPPO FAM         DOC, SAM         20011111         05/2017         CH         \$00         \$5.859           Salar Detail DPPO FAM         DOC, SAM         20011111         05/2017         CH         \$00         \$5.859           Salar Detail DPPO FAM         DOC, SAM         20011111         05/2017         CH         \$5.859         \$5.859           Salar Detail DPPO FAM         DOC, SAM         2001111         05/2017         CH         \$5.859         \$5.859           Salar Detail DPPO FAM         DOC, SAM         2001111         07/2017         S0         \$5.859                                                                                                                                                                                                                                                                                                                                                                                                                                                                                                                                                                                                                                                                                                                                                                                                                                                                                                                                                                                                                                                                                                                                                                                                                                                                                                                                                       |
| Galaxt         67 CA Show 1500-05         Dod, SAMA4         2001111         07/2017         M         \$-293 as<br>5-395.66           Shih Duncal OPO FAMA         DOE, BAWER         2001111         05/2017         CH         \$500         \$5309           Shih Duncal OPO FAMA         DOE, BMCA         2001111         05/2017         CH         \$500         \$54.09           Shih Duncal OPO FAMA         DOE, BMCA         2001111         05/2017         CH         \$500         \$54.09           Shih Duncal OPO FAMA         DOE, BMA         2001111         07/2017         CH         \$500         \$54.09           Shih Duncal OPO FAMA         DOE, SAMA         2001111         07/2017         CH         \$500         \$54.09           Shih Duncal OPO FAMA         DOE, SAMA         2001111         0         \$10         \$70207         CH         \$500         \$54.09           Shih Duncal OPO FAMA         DOE, SAMA         2001111         0         \$10         \$500         \$54.09         \$54.09           Shih Duncal OPO FAMA         DOE, SAMA         2001111         0         \$500         \$54.09         \$54.09           Shih Duncal OPO FAMA         DOE, SAMA         2001111         1         \$70207         \$600         \$5                                                                                                                                                                                                                                                                                                                                                                                                                                                                                                                                                                                                                                                                                                                                                                                                                                                                                                                                                                                                                                                                                                                                                                                                                                                                                                                                                           |
| Data Denzal DPPO FAM         DOE, ERVAFER         2001111         DFJ Denzal DPPO FAM         DOE, ERVA         2001111         D I         07/2017         CH         \$50 ppo f 5-53.09         5-58.09         5-58.09         5-58.09         5-58.09         5-58.09         5-58.09         5-58.09         5-58.09         5-58.09         5-58.09         5-58.09         5-58.09         5-58.09         5-58.09         5-58.09         5-58.09         5-58.09         5-58.09         5-58.09         5-58.09         5-58.09         5-58.09         5-58.09         5-58.09         5-58.09         5-58.09         5-58.09         5-58.09         5-58.09         5-58.09         5-58.09         5-58.09         5-58.09         5-58.09         5-58.09         5-58.09         5-58.09         5-58.09         5-58.09         5-58.09         5-58.09         5-58.09         5-58.09         5-58.09         5-58.09         5-58.09         5-58.09         5-58.09         5-58.09         5-58.09         5-58.09         5-58.09         5-58.09         5-58.09         5-58.09         5-58.09         5-58.09         5-58.09         5-58.09 <t< td=""></t<>                                                                                                                                                                                                                                                                                                                                                                                                                                                                                                                                                                                                                                                                                                                                                                                                                                                                                                                                                                                                                                                                                                                                                                                                                                                                          |
| Stitu Durital         Data Durital DMPO FAMA         DOE, ERCA         200011111         OS/20217         CH         \$00         \$000         \$58.09           Data Durital DMPO FAMA         DOE, SAMA         20001111         1         0702007         CH         \$58.09         \$58.09           Data Durital DMPO FAMA         DOE, SAMA         20001111         1         0702007         CN         \$58.09         \$58.09           Galary         CH         CH         CH         \$58.09         \$58.09         \$58.09         \$58.09         \$58.09         \$58.09         \$58.09         \$58.09         \$58.09         \$58.09         \$58.09         \$58.09         \$58.09         \$58.09         \$58.09         \$58.09         \$58.09         \$58.09         \$58.09         \$58.09         \$58.09         \$58.09         \$58.09         \$58.09         \$58.09         \$58.09         \$58.09         \$58.09         \$58.09         \$58.09         \$58.09         \$58.09         \$58.09         \$58.09         \$58.09         \$58.09         \$58.09         \$58.09         \$58.09         \$58.09         \$58.09         \$58.09         \$58.09         \$58.09         \$58.09         \$58.09         \$58.09         \$58.09         \$58.09         \$58.09         \$58.09         \$58.09                                                                                                                                                                                                                                                                                                                                                                                                                                                                                                                                                                                                                                                                                                                                                                                                                                                                                                                                                                                                                                                                                                                                                                                                                                                                                                  |
| Setus Dureal DPMO-FAM         DOI: SAM         20011111         1         07/2017         CA         563.09         5-63.09           Salar         Salar<                                                                                                                                                                                                                                                                                                                                                                                                                                                                                                                                                                                                                                                                                                                                                                                                                                                                                                                                                                                                                                                                                                                                                                                                                                                                                                                                                                             |
|                                                                                                                                                                                                                                                                                                                                                                                                                                                                                                                                                                                                                                                                                                                                                                                                                                                                                                                                                                                                                                                                                                                                                                                                                                                                                                                                                                                                                                                                                                                                                                                                                                                                                                                                                                                                                                                                                                                                                                                                                                                                                                                                                                                                                                                                                                                                                                                                                                                                                                                                                                                                                                                              |
|                                                                                                                                                                                                                                                                                                                                                                                                                                                                                                                                                                                                                                                                                                                                                                                                                                                                                                                                                                                                                                                                                                                                                                                                                                                                                                                                                                                                                                                                                                                                                                                                                                                                                                                                                                                                                                                                                                                                                                                                                                                                                                                                                                                                                                                                                                                                                                                                                                                                                                                                                                                                                                                              |
| Issuer Name Plan Name Employee Name Employee Name Index of the State of the State Name Name Name Name Name Name Name Nam                                                                                                                                                                                                                                                                                                                                                                                                                                                                                                                                                                                                                                                                                                                                                                                                                                                                                                                                                                                                                                                                                                                                                                                                                                                                                                                                                                                                                                                                                                                                                                                                                                                                                                                                                                                                                                                                                                                                                                                                                                                                                                                                                                                                                                                                                                                                                                                                                                                                                                                                     |
| e offin<br>consecutive<br>consecutive<br>consecutive<br>consecutive<br>consecutive<br>consecutive<br>consecutive<br>consecutive<br>consecutive<br>consecutive<br>consecutive<br>consecutive<br>consecutive<br>consecutive<br>consecutive<br>consecutive<br>consecutive<br>consecutive<br>consecutive<br>consecutive<br>consecutive<br>consecutive<br>consecutive<br>consecutive<br>consecutive<br>consecutive<br>consecutive<br>consecutive<br>consecutive<br>consecutive<br>consecutive<br>consecutive<br>consecutive<br>consecutive<br>consecutive<br>consecutive<br>consecutive<br>consecutive<br>consecutive<br>consecutive<br>consecutive<br>consecutive<br>consecutive<br>consecutive<br>consecutive<br>consecutive<br>consecutive<br>consecutive<br>consecutive<br>consecutive<br>consecutive<br>consecutive<br>consecutive<br>consecutive<br>consecutive<br>consecutive<br>consecutive<br>consecutive<br>consecutive<br>consecutive<br>consecutive<br>consecutive<br>consecutive<br>consecutive<br>consecutive<br>consecutive<br>consecutive<br>consecutive<br>consecutive<br>consecutive<br>consecutive<br>consecutive<br>consecutive<br>consecutive<br>consecutive<br>consecutive<br>consecutive<br>consecutive<br>consecutive<br>consecutive<br>consecutive<br>consecutive<br>consecutive<br>consecutive<br>consecutive<br>consecutive<br>consecutive<br>consecutive<br>consecutive<br>consecutive<br>consecutive<br>consecutive<br>consecutive<br>consecutive<br>consecutive<br>consecutive<br>consecutive<br>consecutive<br>consecutive<br>consecutive<br>consecutive<br>consecutive<br>consecutive<br>consecutive<br>consecutive<br>consecutive<br>consecutive<br>consecutive<br>consecutive<br>consecutive<br>consecutive<br>consecutive<br>consecutive<br>consecutive<br>consecutive<br>consecutive<br>consecutive<br>consecutive<br>consecutive<br>consecutive<br>consecutive<br>consecutive<br>consecutive<br>consecutive<br>consecutive<br>consecutive<br>consecutive<br>consecutive<br>consecutive<br>consecutive<br>consecutive<br>consecutive<br>consecutive<br>consecutive<br>consecutive<br>consecutive<br>consecutive<br>consecutive<br>consecutive<br>consecutive<br>consecutive<br>consecutive<br>consecutive<br>consecutive<br>consecutive<br>consecutive<br>consecutive<br>consecutive<br>consecutive<br>consecutive<br>consecutive<br>consecutive<br>consecutive<br>consecutive<br>consecutive<br>consecutive<br>consecutive<br>consecutive<br>consecutive<br>consecutive<br>consecutive<br>consecutive<br>consecutive<br>consecutive<br>consecutive<br>consecutive<br>consecutive<br>consecutive<br>consecutive<br>consecutiv |
| Delta Dental         Delta Dental DPPO         DOE, TOM         Z00011111         1         10/2016         RT         50.00                                                                                                                                                                                                                                                                                                                                                                                                                                                                                                                                                                                                                                                                                                                                                                                                                                                                                                                                                                                                                                                                                                                                                                                                                                                                                                                                                                                                                                                                                                                                                                                                                                                                                                                                                                                                                                                                                                                                                                                                                                                                                                                                                                                                                                                                                                                                                                                                                                                                                                                                 |
| Adjustments to Employer Contribution (A) plus Employee Contribution (B) equals Total Contribution (A+B) \$-1,221,24                                                                                                                                                                                                                                                                                                                                                                                                                                                                                                                                                                                                                                                                                                                                                                                                                                                                                                                                                                                                                                                                                                                                                                                                                                                                                                                                                                                                                                                                                                                                                                                                                                                                                                                                                                                                                                                                                                                                                                                                                                                                                                                                                                                                                                                                                                                                                                                                                                                                                                                                          |
| 9 \$-58.9                                                                                                                                                                                                                                                                                                                                                                                                                                                                                                                                                                                                                                                                                                                                                                                                                                                                                                                                                                                                                                                                                                                                                                                                                                                                                                                                                                                                                                                                                                                                                                                                                                                                                                                                                                                                                                                                                                                                                                                                                                                                                                                                                                                                                                                                                                                                                                                                                                                                                                                                                                                                                                                    |
|                                                                                                                                                                                                                                                                                                                                                                                                                                                                                                                                                                                                                                                                                                                                                                                                                                                                                                                                                                                                                                                                                                                                                                                                                                                                                                                                                                                                                                                                                                                                                                                                                                                                                                                                                                                                                                                                                                                                                                                                                                                                                                                                                                                                                                                                                                                                                                                                                                                                                                                                                                                                                                                              |
| 9 \$-1,624.0                                                                                                                                                                                                                                                                                                                                                                                                                                                                                                                                                                                                                                                                                                                                                                                                                                                                                                                                                                                                                                                                                                                                                                                                                                                                                                                                                                                                                                                                                                                                                                                                                                                                                                                                                                                                                                                                                                                                                                                                                                                                                                                                                                                                                                                                                                                                                                                                                                                                                                                                                                                                                                                 |
| \$ 1,021.0                                                                                                                                                                                                                                                                                                                                                                                                                                                                                                                                                                                                                                                                                                                                                                                                                                                                                                                                                                                                                                                                                                                                                                                                                                                                                                                                                                                                                                                                                                                                                                                                                                                                                                                                                                                                                                                                                                                                                                                                                                                                                                                                                                                                                                                                                                                                                                                                                                                                                                                                                                                                                                                   |
|                                                                                                                                                                                                                                                                                                                                                                                                                                                                                                                                                                                                                                                                                                                                                                                                                                                                                                                                                                                                                                                                                                                                                                                                                                                                                                                                                                                                                                                                                                                                                                                                                                                                                                                                                                                                                                                                                                                                                                                                                                                                                                                                                                                                                                                                                                                                                                                                                                                                                                                                                                                                                                                              |

## **Other Adjustments**

This section now contains only "Other Adjustments." This includes adds, changes, terminations, and manual edits.

- B The total will match the "Other Adjustments" line on the Bill Summary.
- Also, two new transaction types have been added to the "status" column:
  - "CH" or retroactive change. This represents any debit or credit for a prior coverage month, such as adding a new hire.
  - "M" or manual adjustment. This represents any non-system generated change for a prior coverage month, such as a bank charge for a returned check.